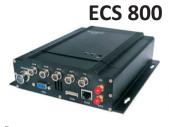

### Features

Supports Manual Record, Motion Detect and scheduled Record;

Video resolution: D1/HD1/CIF/QCIF selectable for each channel; frame rate: 1-25fps (PAL) or 1-30fps (NTSC) for each channel;

Supports 4 channels "Video & Audio" recording and playback simultaneously;

Supports 4 "alarm input" 1 "alarm output";

Video clips can be saved onto either SD card or HDD;

Supports SD card up to 32GB and hard disk up to 2TB;

Video file can be backed up in format H.264 or AVI;

Supports VGA high definition video/audio output;

Supports Mouse & IR remote control for easy operation;

Can work with 4 cameras simultaneously, and power all 4 cameras directly;

With GPS function, records video with GPS data and shows the location when playing the records;