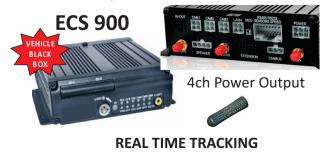

# H.264 Compression VEHICLE SD card MOBILE DVR(4 Channel)

| language            | Chinese / English optional, OSD Menu                                   |
|---------------------|------------------------------------------------------------------------|
| Display Frame Rate  | D1/HD1/CIF optional. 4CIF@25fps,4HD1@25fps,2D1@25fps+25fps             |
| Video Input/ Output | 4-CH Input /1CH Output                                                 |
| Audio Input/Output  | 4-CH Input /1CH Output                                                 |
| Alarm Input/Output  | 6 alarm input / 2Output                                                |
| Recording           | Manual?ScheduleMotion Detection                                        |
|                     | GPS Vehicle tracking, Speed detection, Synch time                      |
|                     | Event Sensor trigger, Speeding, Accelerometer, Temperature, Video Loss |
| Playing Mode        | Support 1 channel or synchronous 4 channels By PC                      |
| Searching Mode      | By Time/ By Date/ By Event                                             |
| Storage             | Support single/Dual SD card selectable, 32GB for each, 64GB for Total. |
| Built Model         | G-SENSOR                                                               |
|                     | GPS                                                                    |
| Remote Control      | IR Remote Control                                                      |
| Software Upgrade    | SD Card                                                                |
| Power Input/Output  | 8-36V Input, 12V Output                                                |